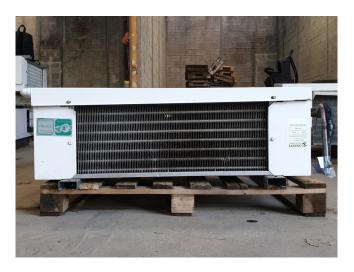

#### Used Helpman LDX 16-7-1000

Used Helpman LDX 16-7-1000 double discharge Freon evaporator. Complete with 1 ATB fan - 50 Hz - 0,18 kW - 890 RPM - diameter 457 mm and a total airflow of  $4.660 \, \text{m}^3\text{/h}$ .