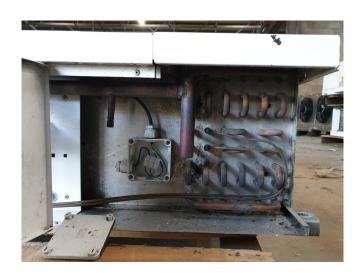

#### Used Helpman LDX 16-7-1000

Used Helpman LDX 16-7-1000 double discharge Freon evaporator. Complete with 1 ATB fan - 50 Hz - 0,18 kW - 890 RPM - diameter 457 mm and a total airflow of  $4.660 \, \text{m}^3\text{/h}$ .