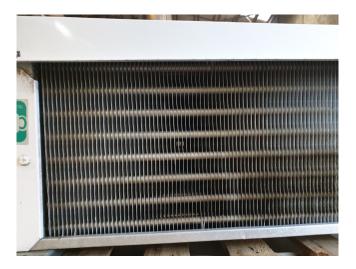

#### Used Helpman LDX 16-7-1000

Used Helpman LDX 16-7-1000 double discharge Freon evaporator. Complete with 1 ATB fan - 50 Hz - 0,18 kW - 890 RPM - diameter 457 mm and a total airflow of  $4.660 \, \text{m}^3\text{/h}$ .