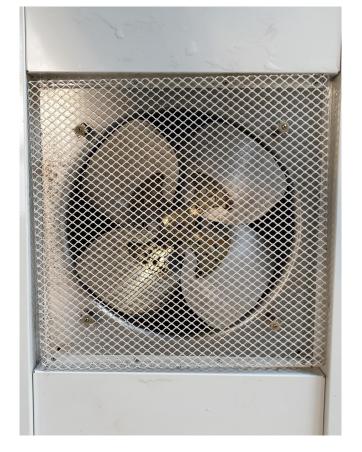

#### Used Helpman LDX 16-7-1000

Used Helpman LDX 16-7-1000 double discharge Freon evaporator. Complete with 1 ATB fan - 50 Hz - 0,18 kW - 890 RPM - diameter 457 mm and a total airflow of  $4.660 \, \text{m}^3\text{/h}$ .