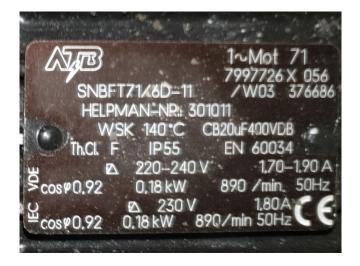

#### Used Helpman LDX 16-7-1000

Used Helpman LDX 16-7-1000 double discharge Freon evaporator. Complete with 1 ATB fan - 50 Hz - 0,18 kW - 890 RPM - diameter 457 mm and a total airflow of  $4.660 \, \text{m}^3\text{/h}$ .