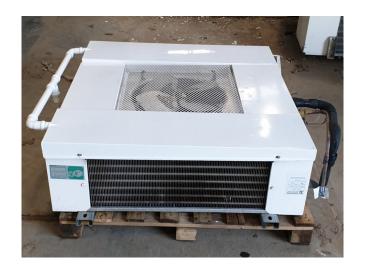

#### Used Helpman LDX 16-7-1000

Used Helpman LDX 16-7-1000 double discharge Freon evaporator. Complete with 1 ATB fan - 50 Hz - 0,18 kW - 890 RPM - diameter 457 mm and a total airflow of  $4.660 \, \text{m}^3\text{/h}$ .