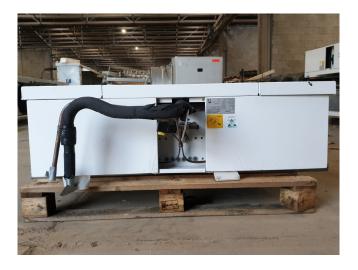

#### Used Helpman LDX 16-7-1000

Used Helpman LDX 16-7-1000 double discharge Freon evaporator. Complete with 1 ATB fan - 50 Hz - 0,18 kW - 890 RPM - diameter 457 mm and a total airflow of  $4.660 \, \text{m}^3\text{/h}$ .