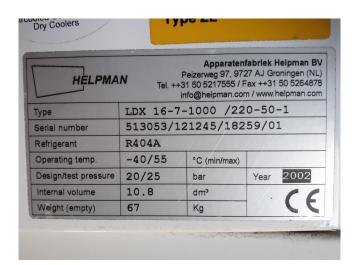

### **Specifications**

| Brand            | Helpman          |
|------------------|------------------|
| Туре             | LDX 16-7-1000    |
| kW               | 8,0              |
| Refrigerant      | Freon            |
| Number of Fans   | 1                |
| Fin Space in mm  | 7                |
| Defrosting       | None             |
| Double Discharge | ✓                |
| m³/h             | 4.660            |
| Sizes            | 1400x1250x410 mm |
|                  | (LxWxH)          |
| Remarks          | Y.o.b. 2002      |
| Volume           | 10,8 dm³         |
| Weight           | 67 kg            |
| Stock            | 4                |