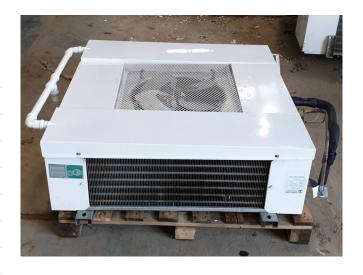

#### Used Helpman LDX 16-7-1000

Used Helpman LDX 16-7-1000 double discharge Freon evaporator. Complete with 1 ATB fan - 50 Hz - 0,18 kW - 890 RPM - diameter 457 mm and a total airflow of  $4.660 \, \text{m}^3\text{/h}$ .